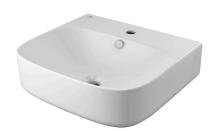

## Description

50 cm wall hung thin basin with overflow and fixing kit 100041225.

## Finish

white 100229808